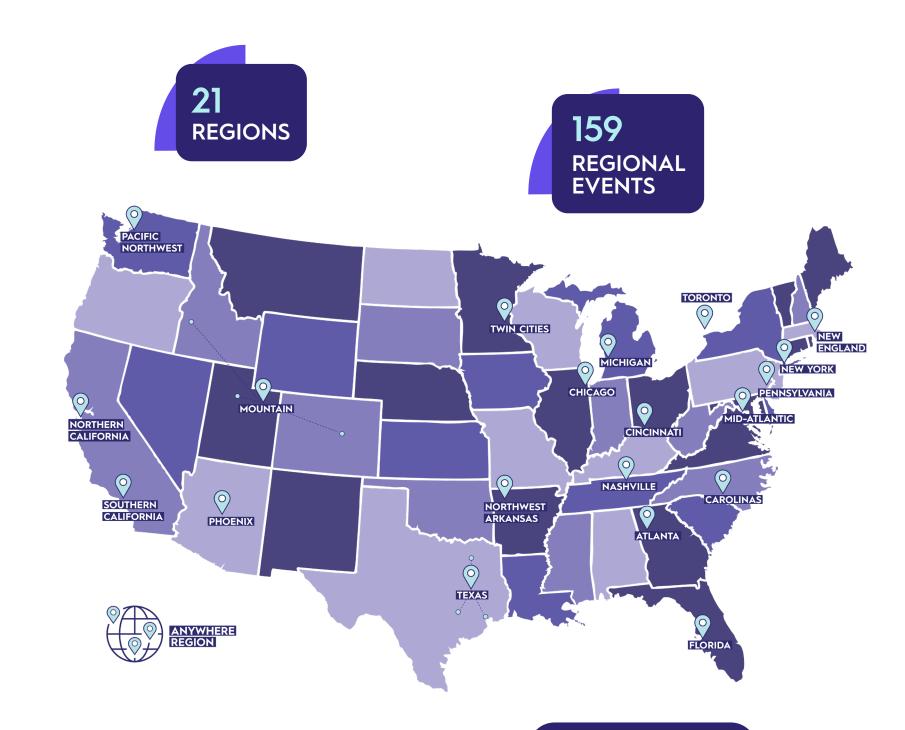

#### Our regions stepped up in a powerful way in 2022!

As NextUp moved forward into a brand-new chapter, our regions embraced our new identity with gusto, growing and diversifying their communities to meet our mission.

Several regions consolidated to create powerful new centers of learning and connection, and a brand new region was formed to meet the growing need of an increasingly remote workforce the Anywhere region!

**2022 REGION ANNIVERSARIES** 

12,563 **REGIONAL EVENT ATTENDEES** 