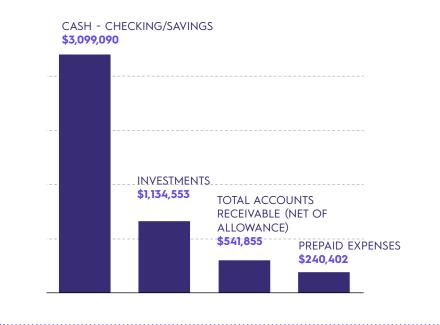

#### **TOTAL CURRENT ASSETS 2022 | \$5,015,900**

NOTES

- 1. Includes individual and corporate membership dues.
- 2. Includes sponsorship fees.
- 3. Includes corporate funds committed for the Ascend capital
- 4. Includes scholarship donations, interest income, currency gain/loss, other income and in-kind contributions of \$159,332