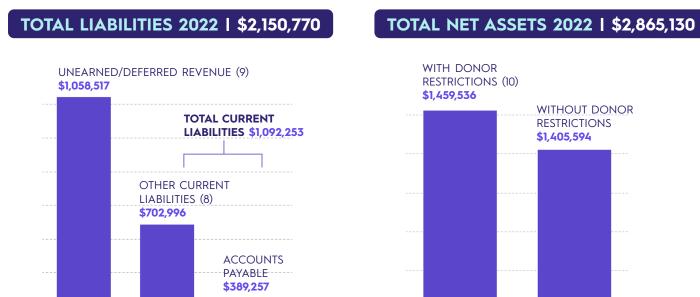

TOTAL LIABILITIES & NET ASSETS

\$5,015,900

- 5. Includes sales, marketing, accounting, strategic planning and organizational development, regional support, public relations and advertising, education and program development, legal services, staff salaries and benefits.payroll and vacation, credit card, sales taxes.
- 6. Includes insurance, depreciation, bad debt, in-kind rent, computer services, telephone and other.
- 7. Expenses include Ascend spend of \$646,138 and CEO search fees of \$138,666. 2022 Operating Margin excluing these is (\$968,041)
- 8. Includes payroll liabilities, accrued payroll and vacation, credit card, sales taxes.
- 9. Includes unearned membership dues, sponsorship and event revenue.
- 10. Includes funds restricted for the Ascend Capital Campaign