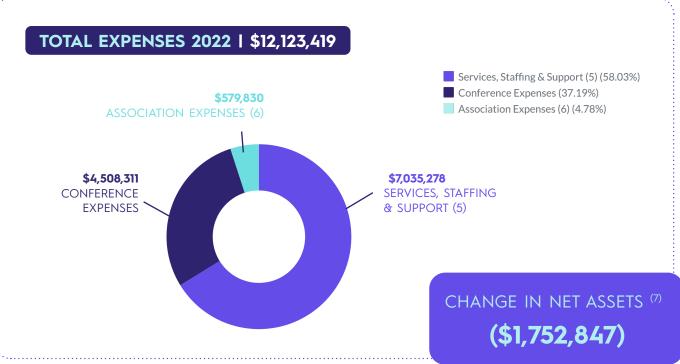

#### In 2022, NextUp hit over \$10 million in operating revenue for the first time in our history.

TOTAL LIABILITIES & NET ASSETS

\$5,015,900

- 5. Includes sales, marketing, accounting, strategic planning and organizational development, regional support, public relations and advertising, education and program development, legal services, staff salaries and benefits.payroll and vacation, credit card, sales taxes.
- 6. Includes insurance, depreciation, bad debt, in-kind rent, computer services, telephone and other.
- 7. Expenses include Ascend spend of \$646,138 and CEO search fees of \$138,666. 2022 Operating Margin excluing these is (\$968,041)
- 8. Includes payroll liabilities, accrued payroll and vacation, credit card, sales taxes.
- 9. Includes unearned membership dues, sponsorship and event revenue.
- 10. Includes funds restricted for the Ascend Capital Campaign