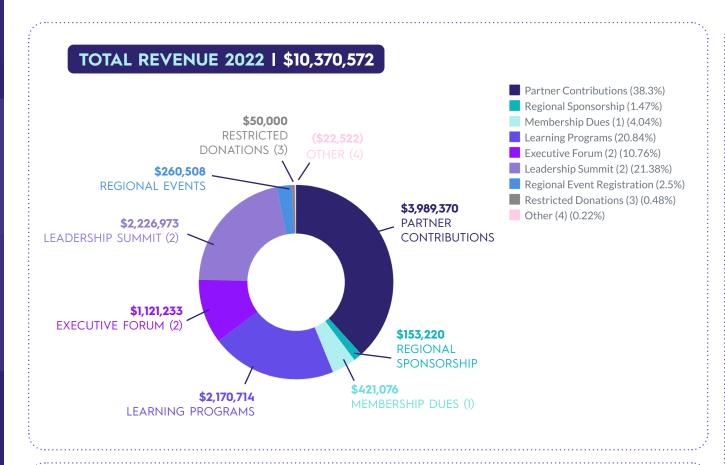

#### In 2022, NextUp hit over \$10 million in operating revenue for the first time in our history.

#### **TOTAL CURRENT ASSETS 2022 | \$5,015,900**

NOTES

- 1. Includes individual and corporate membership dues.
- 2. Includes sponsorship fees.
- 3. Includes corporate funds committed for the Ascend capital
- 4. Includes scholarship donations, interest income, currency gain/loss, other income and in-kind contributions of \$159,332